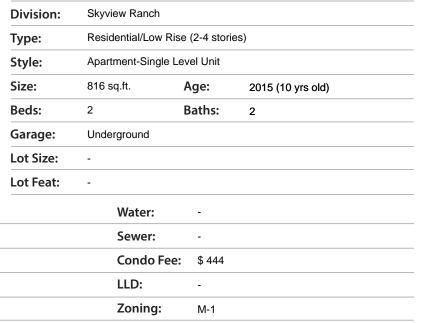

## \$328,888

|             |                                           | Туре:     | Residential/Low Rise (2-4 stories) |          |                   |
|-------------|-------------------------------------------|-----------|------------------------------------|----------|-------------------|
|             |                                           | Style:    | Apartment-Single Level Unit        |          |                   |
|             |                                           | Size:     | 816 sq.ft.                         | Age:     | 2015 (10 yrs old) |
|             |                                           | Beds:     | 2                                  | Baths:   | 2                 |
| - cere the  |                                           | Garage:   | Underground                        |          |                   |
|             |                                           | Lot Size: | -                                  |          |                   |
|             |                                           | Lot Feat: | -                                  |          |                   |
| Heating:    | Baseboard                                 |           | Water:                             | -        |                   |
| Floors:     | Laminate                                  |           | Sewer:                             | -        |                   |
| Roof:       | Asphalt Shingle                           |           | Condo Fee                          | : \$ 444 |                   |
| Basement:   | -                                         |           | LLD:                               | -        |                   |
| Exterior:   | Wood Frame                                |           | Zoning:                            | M-1      |                   |
| Foundation: | -                                         |           | Utilities:                         | -        |                   |
| Features:   | Closet Organizers, Open Floorplan, Pantry |           |                                    |          |                   |