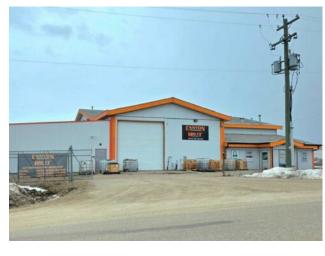

Roof: Exterior:

Water:

Sewer:

RARE! 8900 sf, 5 bay shop including a drive thru wash bay situated on a 3.47 acre compacted, corner lot with excellent drainage. Located in the Highway 43 Industrial Park with easy access to Hwy 43 & Hwy 2, this property has 2 access points & is fully fenced with security gates, yard lights, exterior plugs along S. fence & outdoor storage. Recent upgrades include tying in to municipal water and sewer, new furnace, new radiant heaters, new 30x80 addition, paved front parking, renovated office & reception area. Ideal property for small to mid-size operations with 2 large offices (room for more) and large reception area, 5 bays (1-80' drive thru wash bay, 1 - 80' x 30' conventional bay (could be drive through), 1 - 80' conventional bay, 2-60' stub bays.) with LED lighting throughout & acres of space for laydown/turnaround on well compacted, graveled secure yard. .400amp 120/128V 3 phase power. Call your commercial Realtor to view before it's too late.