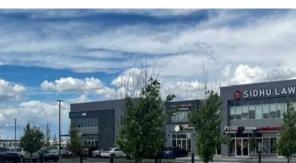

## 3234, 4310 104 Avenue NE Calgary, Alberta

Office space for Sale in Cityscape Landing, one of the biggest retail plazas in Jacksonport NE Calgary Very close to the Airport. On the front side, where your sign goes on the front, its 991 Sq/ft Gross (usable sq/ft are less, its gross minus common area) Its developed with 4 offices, waiting area. Front and back man door access from the upper hallways along with elevators, lots of exposure. Great location, on the Northwest corner of Metis Trail and 104th Avenue NE. Very close to communities like Cityscape, Skyview, Cornerstone and Redstone. This development has designated these units for fully retails or office uses with C-Cor3 Zoning with lots of extra parking. Feel free to call your favorite Realtor for any questions.

\$475,000

Stoney 3

Division:

|             | SIDHU LAW. | Туре:       | Office           |
|-------------|------------|-------------|------------------|
| - Labor     |            | Bus. Type:  | -                |
| THERE AND A |            | Sale/Lease: | For Sale         |
|             | 80 80      | Bldg. Name: | : -              |
| X           |            | Bus. Name:  | -                |
|             |            | Size:       | 991 sq.ft.       |
|             |            | Zoning:     | C-COR3           |
| Heating:    | -          |             | Addl. Cost:      |
| Floors:     | -          |             | Based on Year: - |
| Roof:       | -          |             | Utilities: -     |
| Exterior:   | -          |             | Parking: -       |
| Water:      | -          |             | Lot Size: -      |
| Sewer:      |            |             | Lot Feat: -      |
| Inclusions: | N/A        |             |                  |