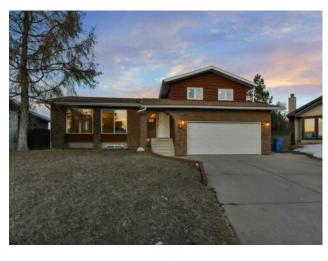

## 7 Goodacre Close Red Deer, Alberta

MLS # A2202047

\$599,999

| Division: | Glendale Park Estates                 |        |                   |
|-----------|---------------------------------------|--------|-------------------|
| Type:     | Residential/House                     |        |                   |
| Style:    | 4 Level Split                         |        |                   |
| Size:     | 2,754 sq.ft.                          | Age:   | 1982 (43 yrs old) |
| Beds:     | 4                                     | Baths: | 3 full / 1 half   |
| Garage:   | Double Garage Attached, Parking Pad   |        |                   |
| Lot Size: | 0.22 Acre                             |        |                   |
| Lot Feat: | Back Yard, Cul-De-Sac, Pie Shaped Lot |        |                   |