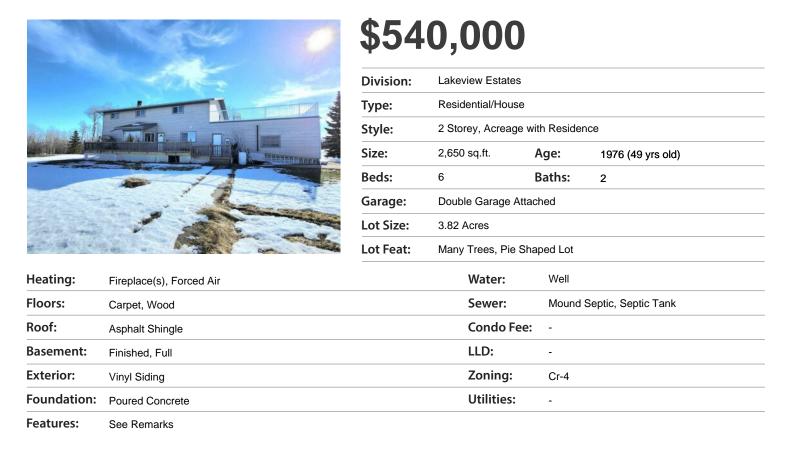

## DANIEL CRAM

84 714053 Range Road 73 County of Grande Prairie RangellS # A2202148 Rural Grande Prairie No. 1, County of, Alberta

Inclusions: n/a

Take a short drive wet of Grande Prairie and you'll find this acreage waiting for it's new owner. There are some very unique things about this home. There are 5 bedrooms up with a 6th bedroom on the main floor. Above the garage is a wonderful waterproof deck that allows to see the amazing views. The main floor features a wood burning fireplace and there is a second in the basement. There is a mini basketball or sports room in the basement. The options are endless for what you would use this room for. The outside of the acreage features a large pond area. Check out this acreage and let your imagination run wild.