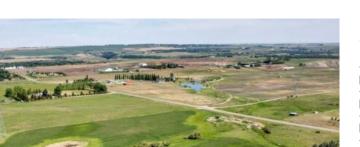

## \$475,000

Division:NONELot Size:11.54 AcresLot Feat:-By Town:OkotoksLLD:1-21-29-W4Zoning:CRAWater:WellSewer:-Utilities:-

AMAZING location to build your "dream home" Welcome to this lovely paved cul-de-sac, only minutes to Okotoks and 15 minutes to Calgary. 11 acres with excellent views of the valley to the east and south for miles. Strong architectural controls to maintain the integrity of your neighbourhood, No building time commitment so you can buy and hold for the future dwhen you are ready to build. All services are to the property line and there is a fantastic well that produces 8 GPM. There is an additional approach to access the property from 338 on the SE corner of the property. 338 is scheduled to see a lot less traffic in the near future as the access from Highway 2 will be moving north and connecting to 80 street. Should be very quiet and rural soon, and just 8 minutes to Okotoks.