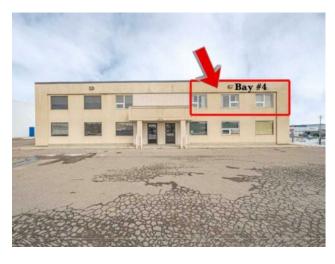

## Bay 4, 5208 62 Street Lloydminster, Alberta

Heating:

Floors:
Roof:
Exterior:

Water:

Sewer:

MLS # A2202545

Floor Furnace

Inclusions: Sump, Communication Network, Onsite Parking, Interior space

3108 Office space and 1680 shop bay of office space located in Glenn E Industrial Park - located on the second level of the building - has been very well cared for. Space includes large reception area, several finished offices, meeting rooms, bathrooms, coffee/kitchen area. Lots of natural lighting. Lot offers ample paved parking and good exposure, NNN lease. Some fenced compound also available.