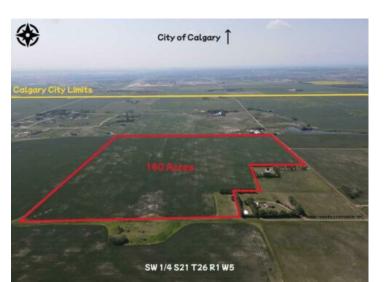

# \$4,200,000

Division:NONELot Size:139.67 AcresLot Feat:-By Town:BalzacLLD:21-26-1-W5Zoning:AGWater:WellSewer:-Utilities:-

Amazing holding property 140 acres within just a few short minutes to Calgary (1 mile to Calgary) with the explosive growth of NW Calgary knocking on the door. City views adjacent to Calterra Estates and Newly built golf range. Completely flat, cultivated land rented out to farmers for agriculture use.