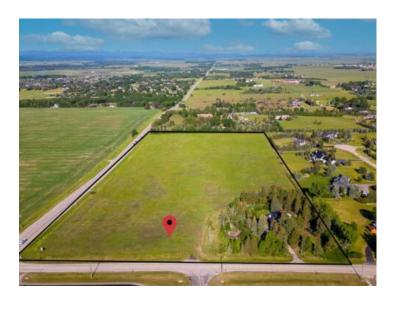

## 244027 Horizon View Road Rural Rocky View County, Alberta

MLS # A2202922

\$5,700,000

Division: NONE

Lot Size: 20.00 Acres

Lot Feat: 
By Town: Calgary

LLD: 25-24-3-W5

Zoning: R-CRD

Water: Other, See Remarks, Well

Sewer: 
Utilities: Electricity, Natural Gas

INVESTOR & BUILDER ALERT! Rare Development Opportunity in Springbank, Alberta. Unlock the potential of this exceptional 20-acre property located in the heart of Springbank, one of Alberta's most desirable rural communities. This subdivision-ready acreage offers a rare opportunity to create a prestigious residential enclave, fully approved by Rocky View County for nine Country Residential lots. Featuring scenic countryside with breathtaking views of the Rocky Mountains, this property provides a stunning natural setting for future development. Ideally situated just minutes from Calgary, it is only four minutes to the city limits and twenty minutes to downtown, making it the perfect blend of peaceful country living with urban convenience. The property is also located approximately three kilometers from Stoney Trail (Ring Road), offering quick and easy access to all parts of the city and surrounding areas. In addition to its prime location, this property is close to some of Alberta's top-rated public and private schools, as well as shopping, dining, golf courses, and recreational amenities. Whether you are an investor, builder, or developer, this is a unique opportunity to capitalize on the growing demand for luxury country residential living near Calgary. With its stunning landscape and strategic position, this acreage is ideal for creating an exclusive residential community or a remarkable private estate. Don't miss the chance to make this extraordinary opportunity yours.