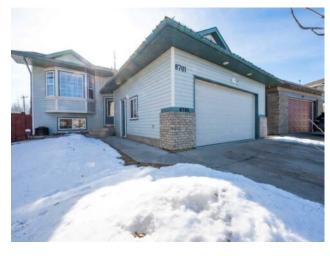

## 8701 66 Avenue **Grande Prairie, Alberta**

MLS # A2203168

\$450,000

| Division: | Countryside South                           |        |                   |  |  |
|-----------|---------------------------------------------|--------|-------------------|--|--|
| Type:     | Residential/Hou                             | ıse    |                   |  |  |
| Style:    | Bi-Level                                    |        |                   |  |  |
| Size:     | 1,250 sq.ft.                                | Age:   | 2006 (19 yrs old) |  |  |
| Beds:     | 5                                           | Baths: | 3                 |  |  |
| Garage:   | Double Garage Attached                      |        |                   |  |  |
| Lot Size: | 0.19 Acre                                   |        |                   |  |  |
| Lot Feat: | Backs on to Park/Green Space, Irregular Lot |        |                   |  |  |

Inclusions: Negotiable

This stunning home features 5 spacious bedrooms and 3 full bathrooms, providing ample room for your family. Enjoy the privacy of no rear neighbors, making for a peaceful and serene living environment. The large yard, facing south, offers plenty of space for outdoor activities and relaxation, with beautiful sunlight throughout the day. The home is immaculately clean and well-maintained, making it move-in ready for its new owners. Additionally, it boasts a heated double garage, offering convenience and comfort year-round. A perfect blend of comfort, space, and tranquility!