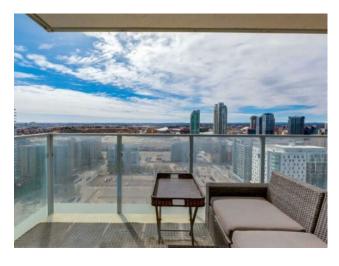

Features: Breakfast Bar, No Animal Home, No Smoking Home, Quartz Counters, Recessed Lighting

Inclusions: None

LOCATION LOCATION! Don't miss out on the opportunity to own a fantastic luxurious condo in the highly desirable Downtown EastVillage! This 24th floor 1bed+den unit will WOW you - The gourmet kitchen will serve the chef in you with HIGH END microwave hood fan, dishwasher & GAS stove (Jenn-Air), fridge, sprawling granite counters, working island & back splash, undermounted sink, trendy contrasting cabinetry & pot lights. The bedroom is the perfect size and HUGE Balcony with BBG Gas Hook-Up. Just a few steps away to Canadian Super Store, Trendy Restaurants & Cafes, Transit, The Calgary New Central Library, and the most popular Bow River Pathway connecting parks, offering scenic views, cycling, hiking and other recreational activities for you. This beautiful condo has facing south with incredible panoramic city and Stamped Ground Views. This amenity-rich building is loaded with extra bonuses including 24hour concierge security service, fully equipped fitness gym, dry & steam sauna room, party room with kitchen & pool table so that you can have a great time with your family/friends and beautiful outdoor terrace with BBQ/patio. The modern contemporarily style condo is waiting for you! Don't wait, call your favourite Realtor to book a showing today!