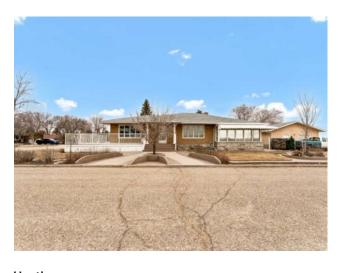

## 1802 Bullivant Crescent SW Medicine Hat, Alberta

MLS # A2203859

\$524,900

SW Hill Division: Type: Residential/House Style: Bungalow Size: 1,722 sq.ft. Age: 1957 (68 yrs old) **Beds:** Baths: Garage: Single Garage Attached, Triple Garage Detached Lot Size: 0.18 Acre Lot Feat: Back Yard, Backs on to Park/Green Space, Corner Lot, Landscaped, Lawn, L

Inclusions: Garage door opener (4), garage door remote (4), garage heater

Welcome to this stunning 1,722 square foot bungalow, centrally located on the SW Hill, offering breathtaking panoramic coulee views. This home has been beautifully updated and thoughtfully designed to provide both style and comfort. As you step inside, you'll immediately notice the spacious kitchen, complete with a large island, abundant cabinet and drawer space, luxurious granite countertops, and high-end stainless steel appliances. The tasteful vinyl plank flooring, installed on a diagonal, adds a touch of elegance throughout the main floor. This kitchen is ideal for hosting guests, with an additional coffee bar and seating area, perfect for casual gatherings. Adjacent to the kitchen and dining room is the inviting living room, and just beyond is a cozy sunroom that takes full advantage of the spectacular coulee views. Down the hallway, you'll find a convenient coat closet, a pantry, a beautifully updated 4-piece bathroom featuring new flooring and vanity, along with a relaxing soaker tub. Completing this level is the main floor laundry room. Throughout the main level, you'll appreciate the vinyl windows with magic screens that enhance both functionality and aesthetics. The fully finished basement offers a spacious family room, cold storage, a den, a generously sized bedroom, and a 3-piece bathroom. The utility room is home to an updated high-efficiency boiler and provides ample additional storage space. Another wonderful update is central air conditioning. The unit itself is also completely updated. Outside, the property boasts a large driveway with plenty of room for vehicles, trucks, and toys, including RV parking, a single attached garage (14x23), and a heated triple detached garage (32x24) that provides abundant storage and workspace. The beautifully landscaped yard features built-in planters, a patio area, and a wrap-around deck with maintenance-free decking, perfect