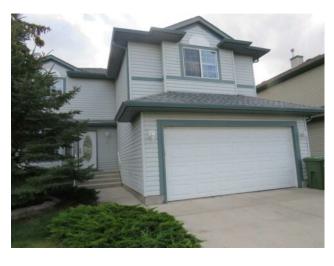

## 162 West Lakeview Crescent Chestermere, Alberta

MLS # A2203981

\$654,900

Division: Lakeview Landing Residential/House Type: Style: 2 Storey Size: 1,875 sq.ft. Age: 2001 (24 yrs old) **Beds:** Baths: 2 full / 1 half Garage: Concrete Driveway, Double Garage Attached, Front Drive, Garage Door Open Lot Size: 0.14 Acre Lot Feat: Landscaped

Features: Jetted Tub, No Animal Home, No Smoking Home, Pantry

Inclusions: N/A

Beautiful, nice and clean 2 story home with NEW RECENT UPGRADES - new kitchen counter tops, new paint throughout the entire house (except the undeveloped basement), new vinyl planks flooring recently installed in July 2024 throughout the main floor and the stairway and upgraded beautiful light fixtures and chandelier on the front entrance high ceiling. The main living area boasts a spacious family room with fireplace and sliding doors leading to the outdoor deck. Kitchen is fully equipped with stainless steel fridge and stove, new hood fan, white cabinets with new counter tops, corner pantry, island and cozy nook. The 2nd floor boasts a large bonus room, 3 bedrooms and 4pc bath. The primary bedroom has 4 piece ensuite with jetted tub and a separate standing shower. The fully fenced and landscaped back yard is completed with a huge nice deck, ideal for relaxing, entertaining and summer gatherings. Close to school, Chestermere lake and shopping.