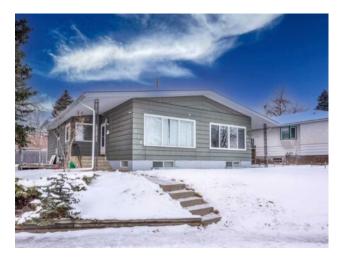

## 2615 24 Street NW Calgary, Alberta

MLS # A2204061

\$599,900

| Division: | Banff Trail                          |        |                   |  |
|-----------|--------------------------------------|--------|-------------------|--|
| Type:     | Residential/Duplex                   |        |                   |  |
| Style:    | 4 Level Split, Attached-Side by Side |        |                   |  |
| Size:     | 992 sq.ft.                           | Age:   | 1959 (66 yrs old) |  |
| Beds:     | 4                                    | Baths: | 3                 |  |
| Garage:   | Off Street, Single Garage Detached   |        |                   |  |
| Lot Size: | 0.08 Acre                            |        |                   |  |
| Lot Feat: | Back Lane, Back Yard                 |        |                   |  |

RARE 3 SELF-CONTAINED UNIT FOR RENTALS | TONE OF UPGRADES | TOP NOTCH LOCATION | FURNITURE INCLUDED! | The 2 illegal suite in basement were once rented for total of \$3,000 per month. With all 3 units, you may get up to \$5,000 in rent per month. This property was also a success Air BNB when in operation, a most busiest month in summer, the income was \$8,000. Welcome to this semi-detached half duplex located in Banff Trail with 2 illegal basement suites. Great location in walking distance of the Foothills Medical Centre, University of Calgary, C-trains, McMahon Stadium, coffee shops, restaurants and pubs, schools, shopping centers, and parks.