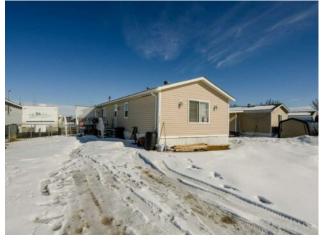

4 bed 2 bath 1520 sqft 2002 home on its own lot in Clairmont backing onto Greenspace. This home is located on a side street and features chain link fenced yard, shed with a rolling door and a deck. The home has a wide open layout throughout the kitchen, dining room and living room and there is an island an pantry in the kitchen. The master bedroom easily fits a king sixed bed, and is 12'x13' and has a walk in closet and full 4 piece ensuite bathroom. At the other end of the home there are 3 bedrooms and a full bathroom inlcuding an extra big 18'x9' bedroom! This is an esstate sale and the home is sold as is where is.