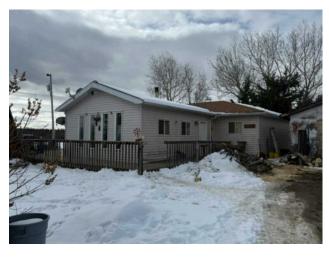

## 72010 Range Road 171 Range Rural Big Lakes County, Alberta

MLS # A2204617

\$409,000

| Division: | NONE                             |        |                   |  |  |  |
|-----------|----------------------------------|--------|-------------------|--|--|--|
| Type:     | Residential/Hou                  | ıse    |                   |  |  |  |
| Style:    | Acreage with Residence, Bungalow |        |                   |  |  |  |
| Size:     | 1,660 sq.ft.                     | Age:   | 1955 (70 yrs old) |  |  |  |
| Beds:     | 3                                | Baths: | 1                 |  |  |  |
| Garage:   | Double Garage Detached           |        |                   |  |  |  |
| Lot Size: | 160.00 Acres                     |        |                   |  |  |  |
| Lot Feat: | Many Trees                       |        |                   |  |  |  |

Inclusions: none

Situated in the serene farming community of Banana Belt this property features a 1660sqft bungalow with 3 bedrooms and 1 bath, a double detached garage all located on 160 acres with approx 60 acres open with the balance treed.