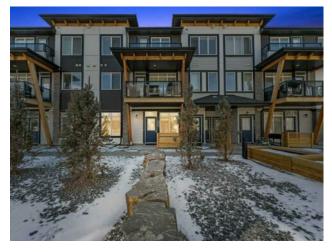

#### 233 Savanna Walk NE Calgary, Alberta

Roof:

**Basement:** 

Foundation:

Exterior:

\*\*\*OPEN HOUSE APRIL 5 FROM 1 PM TO 3 PM\*\*\* AFFORDABLE and Stylish Townhome - 1 BED + DEN (Fits a Queen Mattress pullout couch), 1 BATH, PLUS A SINGLE ATTACHED GARAGE with DRIVEWAY perfect for another parking spot. This Townhouse offers rare convenience at this price point. The OPEN CONCEPT layout has beautiful high ceilings, a contemporary kitchen with a PANTRY offers unmatched convenience, QUARTZ peninsula counters, pendant lighting, spacious living area with BIG WINDOWS allowing natural light, modern pot lights, and a SPACIOUS DEN that fits a Queen Bed, Pullout Couch or a sizeable office space. Enjoy LOW CONDO FEES and a location that truly shines: minutes from Calgary International Airport (YYC), near top-rated schools like Light of Christ Catholic School (K-9) and Nelson Mandela High School (10 -12), and close to shopping at Savanna Bazaar, Saddletowne Circle, and CrossIron Mills. With easy access to public transit, LRT stations (Saddletowne Station), and Stoney Trail, this home combines comfort, value, and connectivity in one of Calgary'ss fastest growing communities. Don't miss your chance to own in 233 Savanna Walk NE call your agent and book a showing today!