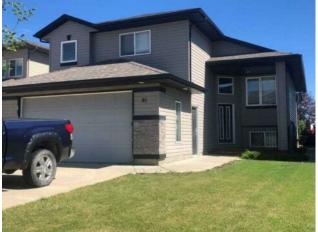

#### 81 Pinnacle Lake Drive Grande Prairie, Alberta

# \$439,900

| Division: | Pinnacle Ridge                      |        |                   |
|-----------|-------------------------------------|--------|-------------------|
| Туре:     | Residential/House                   |        |                   |
| Style:    | Modified Bi-Level                   |        |                   |
| Size:     | 1,381 sq.ft.                        | Age:   | 2006 (19 yrs old) |
| Beds:     | 4                                   | Baths: | 3                 |
| Garage:   | Double Garage Attached, Parking Pad |        |                   |
| Lot Size: | 0.12 Acre                           |        |                   |
| Lot Feat: | No Neighbours Behind, See Remarks   |        |                   |
|           | Water:                              | -      |                   |
|           | Sewer:                              | -      |                   |
|           | Condo Fee:                          | ; -    |                   |
|           | LLD:                                | -      |                   |
|           | Zoning:                             | RS     |                   |
|           | Utilities:                          | -      |                   |
|           |                                     |        |                   |

Location! Location! Check out this fully developed 1381 sq ft modified bi-level in Pinnacle Ridge. This home features 4 bedrooms, 3 bathrooms, and an open-concept main floor with vaulted ceilings. This home is conveniently located within walking distance of the Eastlink Centre, Public and Catholic high schools, and the South 40 Shopping Centre. This perfect family home is waiting for its new owners.