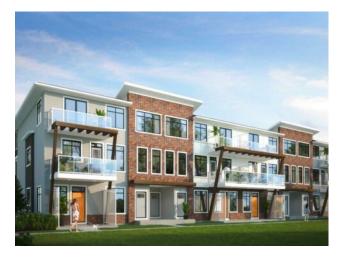

Features: Kitchen Island, No Animal Home, No Smoking Home, Open Floorplan, Pantry, Quartz Counters, Vinyl Windows, Walk-In Closet(s)

Inclusions: N/A

Welcome to the Birch by Rohit Homes this beautifully designed 1,341 sq. ft. corner unit townhome in Calgary's vibrant Seton community. Featuring 3 bedrooms, 2.5 baths, a double attached garage, and air conditioning. Step inside to experience the Ethereal Zen interior, a serene and sophisticated design that blends soft, natural tones with clean, contemporary finishes. The spacious kitchen with a full-size pantry flows seamlessly into the open-concept dining and living area, creating a bright and inviting space. Enjoy two private balconies - one off the dining area, perfect for relaxing, and another off the primary suite, which also features a 3-piece ensuite. Upstairs, you'll find two additional bedrooms, a full bath, and upper-floor laundry for added convenience. Seton offers unmatched amenities, including a 365-acre Urban District, the world's largest YMCA, South Health Campus, and a variety of shopping, dining, and entertainment options. With schools already in place and more planned, it's a community designed for every stage of life. Don't miss this incredible opportunity to own a designer corner unit with air conditioning in Calgary's Community of the Year. Contact us today to book your private tour!