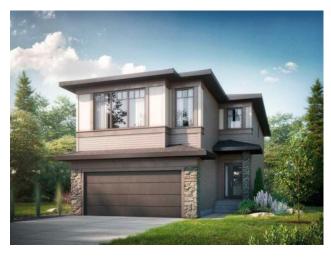

## 60 Key Cove SW Airdrie, Alberta

MLS # A2205132

\$764,900

| Division: | Key Ranch                    |        |                  |  |  |  |
|-----------|------------------------------|--------|------------------|--|--|--|
| Type:     | Residential/House            |        |                  |  |  |  |
| Style:    | 2 Storey                     |        |                  |  |  |  |
| Size:     | 2,469 sq.ft.                 | Age:   | 2025 (0 yrs old) |  |  |  |
| Beds:     | 3                            | Baths: | 2 full / 1 half  |  |  |  |
| Garage:   | Double Garage Attached       |        |                  |  |  |  |
| Lot Size: | 0.11 Acre                    |        |                  |  |  |  |
| Lot Feat: | Backs on to Park/Green Space |        |                  |  |  |  |

Features: Bathroom Rough-in, Double Vanity

Inclusions:

N/A

Nestled in the peaceful, family-friendly Key Ranch community, this home offers a serene environment with walking paths and easy access to local amenities. Enjoy the best of both worlds: a quiet, suburban setting just moments from everything you need. This luxurious walkout home features a rear elevated deck and ground-level concrete patio, perfect for outdoor entertaining. The spacious main floor flex room with sliding barn doors is ideal for a home office or study. Inside, you' Il find 9' knockdown ceilings and a stunning L-shaped kitchen with a large central island, walk-through pantry, stainless steel appliances, quartz countertops, and soft-close cabinets. The primary bedroom retreat offers a 5-piece ensuite with a free-standing soaker tub, walk-in shower, and dual vanities. Additional highlights include luxury vinyl plank flooring, a 50" electric fireplace, triple-pane windows, high-efficiency furnace, and an included Smart Home System for added convenience. Photos are representative.