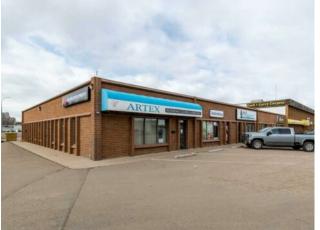

#### 957 South Railway Street SE Medicine Hat, Alberta

Located in a prime, high-traffic area, this CORNER UNIT offers 1323 square feet boasting unmatched visibility with double exposure on the North and East sides of the building. Situated on a prominent lot at a busy intersection, this property benefits from constant foot and vehicle traffic. With two convenient entrances and an abundance of natural light, this space provides a bright and welcoming atmosphere perfect for any business. The previous long-term tenant is retiring after decades of success in this location, offering an excellent opportunity for the next business. Ample parking is available, and the space is ready for immediate occupancy. Offered at \$11/sqft with scheduled escalations annually plus \$3.50/sqft occupancy costs of \$1,599/month plus GST and separately metered utilities. Don't miss the opportunity to lease this standout property in a highly desirable location!