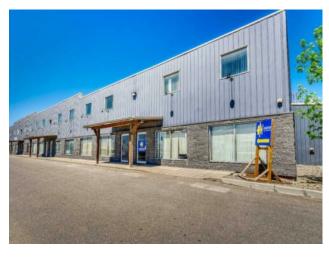

## 12, 10 Wrangler Place Rural Rocky View County, Alberta

MLS # A2205738

\$790,000

NONE Division: Industrial Type: Bus. Type: Sale/Lease: For Sale Bldg. Name: -Bus. Name: Size: 4,003 sq.ft. Zoning: DC-76

**Heating:** Addl. Cost: Forced Air Floors: Based on Year: Roof: **Utilities: Exterior:** Parking: Water: 0.70 Acre Lot Size: Sewer: Lot Feat:

Inclusions:

N/A

End Bay. 3 assigned Off Street Parking Stalls. Great Investment. Patton Industrial Park. 2 Stories. Upper level is Offices Total 5 Offices. 2 Washrooms. 2 mini kitchens Warehouse is a 40' Bay, clear span, with sump. with Crane and 2 Loading Doors Oversized. Power Operated.16'x12'. Secured. Fenced. Industrial Storage Yard. Ceiling Height 20'. Power 200A,120/208V. Warehouse is heated radiant heat. HVAC Office. Condo fee \$686. per month. Owner is Retiring. LOCATION. LOCATION, LOCATION. Access to all major traffic routes. Glenmore Trail, 22X, Stoney Trail. Deerfoot Trail, Barlow Trail, #1 Highway. Commercial Property - Industrial/warehouse Bay. 3 Main Level Offices plus 2 Upper-Level Offices with kitchens and washrooms. Plus, Fenced Industrial Backyard (Storage Lot): is ready for all kinds of business. Currently this Commercial Property (Corner Bay) is tenant occupied. Leased to 2028. This Commercial Property has a perfect location: convenient access to many Calgary's major traffic routs including Glenmore Trail, Stoney Trail, Deerfoot Trail and Barlow Trail.