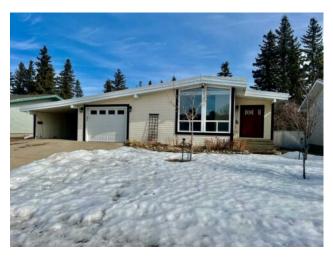

## 11307 103 Street Grande Prairie, Alberta

MLS # A2205767

\$399,000

Division: Avondale Type: Residential/House Style: Bungalow Size: 1,398 sq.ft. Age: 1963 (62 yrs old) **Beds:** Baths: Garage: Carport, Concrete Driveway, Insulated, Single Garage Attached Lot Size: 0.15 Acre Lot Feat: Back Lane, Garden, Landscaped, Private, Rectangular Lot

Nestled on a peaceful no-through traffic street in the heart of Avondale, just steps away from the neighbourhood Astro turf PARK/PLAYGROUND, and near SEVERAL SCHOOLS, this home is in an ideal location for families. This FULLY FINISHED 1,398 sq. ft. bungalow boasts 5 bedrooms and 2 bathrooms, with hardwood floors, and vaulted ceiling with exposed beams creating an inviting atmosphere with a seamless mix of rustic charm and modern touches. The kitchen features crisp white cabinetry, a fully tiled backsplash, butcher block countertop, and Whirlpool stainless appliances, including a gas stove. A movable matching island adds extra workspace and flexibility, while the bright, separate dining area doubles as a sunroom or living space—complete with its own cozy gas stove. Living area features large windows for loads of natural light. Three bedrooms and a trendy main bathroom, highlighted by high-gloss red cabinetry and eye-catching decorative tile flooring, round out the main level. Developed basement offers even more living space, with 2 large bedrooms, a 3-pc bathroom with shower, laundry/utility room with shelving, and a spacious family room warmed by yet another gas stove—perfect for cozy movie nights or entertaining. Additional highlights include AIR CONDITIONING, reverse osmosis/kitchen, vintage doors, and custom blinds. Step outside into your own private oasis, where you'll relax and enjoy summer BBQs under the pergola, or grow fresh vegetables in the greenhouse and raised garden beds. Plus a handy shed for yard essentials. Single attached garage is insulated and comes complete with two work benches, perfect for projects or hobbies, and the adjacent carport includes attached storage shed for even more storage. XL concrete driveway easily accommodates an RV or allows room for up to six vehicles