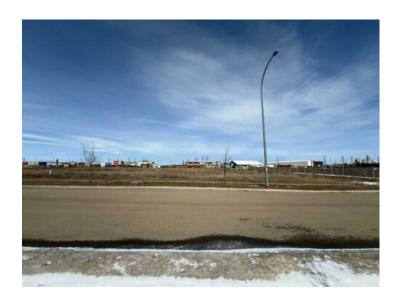

## Lot 5A, 10102 130 Avenue Grande Prairie, Alberta

MLS # A2206361

\$397,500

Division: Northridge

Lot Size: 1.59 Acres

Lot Feat: 
By Town: 
LLD: 
Zoning: CT

Water: 
Sewer: 
Utilities: -

Prime opportunity awaits with this 1.59 acre vacant commercial lot, ideally situated in a high-visibility location perfect for development. With level terrain and easy access to major roads and infrastructure, this expansive parcel offers endless potential for a variety of commercial uses— retail, office, mixed-use, or industrial. Surrounded by growing businesses and residential neighbourhoods, the property benefits from strong traffic counts and excellent frontage. Whether you're an investor or a business owner ready to build, this lot is a blank canvas in a rapidly developing area.