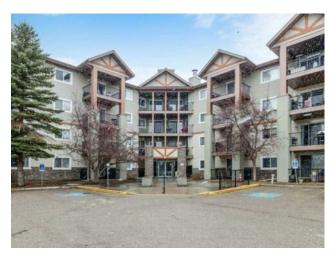

## 1410, 12 Ironside Street Red Deer, Alberta

MLS # A2206564

\$195,000

| Division: | Inglewood West                     |        |                  |  |
|-----------|------------------------------------|--------|------------------|--|
| Туре:     | Residential/Low Rise (2-4 stories) |        |                  |  |
| Style:    | Apartment-Single Level Unit        |        |                  |  |
| Size:     | 541 sq.ft.                         | Age:   | 2018 (7 yrs old) |  |
| Beds:     | 1                                  | Baths: | 1                |  |
| Garage:   | Stall                              |        |                  |  |
| Lot Size: | 0.01 Acre                          |        |                  |  |
| Lot Feat: | -                                  |        |                  |  |

Features: Open Floorplan

Inclusions: Fridge, stove, dishwasher, washer & dryer

This condo is located in the desired subdivision of Inglewood West, Red Deer. It is found on the top floor and offers excellent views. Walk into the spacious entrance and into the kitchen that offers plenty of cabinets and counterspace, which is open to the living area, making this a great space to entertain your friends or spend time with family. Off the living room, there is a good sized, private and covered deck. Offering one large bedroom, a full bathroom with laundry in the unit. There is an abundance of large windows throughout to let in the natural sunlight, making this a bright and airy home. Assigned parking stall is located outside the front door. The building also offers an elevator and secure entry.