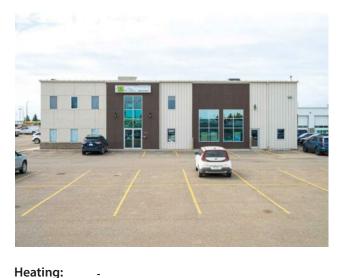

## Unit A, 2602 50 Avenue Lloydminster, Alberta

Metal Frame

MLS # A2206574

## \$17 per sq.ft.

Lot Size:

Lot Feat:

Division: Steele Heights

Type: Mixed Use

Bus. Type: Sale/Lease: For Lease

Bldg. Name: Bus. Name: Size: 1,600 sq.ft.

Zoning: 
Addl. Cost: Based on Year: Utilities: Parking: -

Inclusions: Alarm System Owned, Interior space, communication network, Onsite Parking, Information Package

1600 square feet of professional space that is very easily modified to work well for a doctors clinic or a dental office.. There is the potential to have 6 treatment/exam rooms (each having water available in the rooms) as well as potential for a reception/ waiting area at. There is an abundance of parking available for prospective tenants and great visibility and access from Hwy 17 south close to auto row This space is also very easily occupied by a multitude of other professional uses- the renovations are move in ready, so potential tenants will have very little upfront cost of developing their space if they utilize the current layout. With elimination of a few existing walls near the vestibule entry to the space you would be able to create a reception/waiting area.