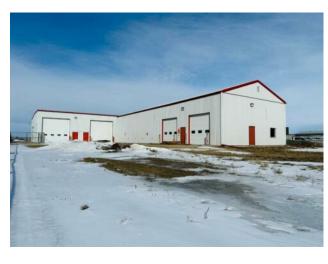

Inclusions:

**Heating:** Floors: Roof: **Exterior:** Water:

Sewer:

n/a

Well

Holding Tank

Stand alone mostly shop, with office, on 1.05 fenced acres. Shop has 600 amp power with 2) 16' X 16' and 2)12' X 12' automatic overhead doors +sumps. Shop is set up with high end make up air and upgraded lights. The office space has AC and features reception area, 3 private offices on main floor (1 in shop) and 3 upstairs, has separate office and shop bathrooms + shower and a kitchenette/ staff room. Front parking lot is paved. Very close to the airport and Hwy 43. Base Rent is \$13,480.83 plus additional rent of \$4590.61 for a Total of \$18,071.44/month plus GST. Shareholder of owner is a licensed Realtor in Alberta.