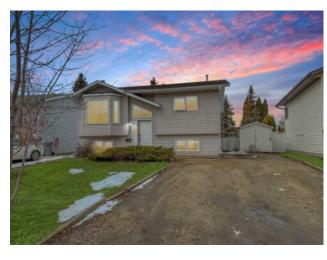

## 6410 Poplar Drive **Grande Prairie, Alberta**

MLS # A2208074

\$299,500

| Division: | Country Club Estates             |        |                   |  |  |
|-----------|----------------------------------|--------|-------------------|--|--|
| Type:     | Residential/House                |        |                   |  |  |
| Style:    | Bi-Level                         |        |                   |  |  |
| Size:     | 995 sq.ft.                       | Age:   | 1987 (38 yrs old) |  |  |
| Beds:     | 3                                | Baths: | 2 full / 1 half   |  |  |
| Garage:   | Parking Pad                      |        |                   |  |  |
| Lot Size: | 0.14 Acre                        |        |                   |  |  |
| Lot Feat: | Back Yard, Few Trees, Landscaped |        |                   |  |  |