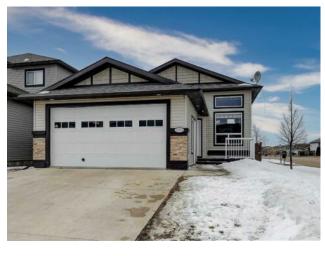

## 7122 87A Street Grande Prairie, Alberta

MLS # A2208129

\$459,900

| Division: | Signature Falls                   |        |                   |  |  |
|-----------|-----------------------------------|--------|-------------------|--|--|
| Type:     | Residential/Hou                   | ise    |                   |  |  |
| Style:    | Bi-Level                          |        |                   |  |  |
| Size:     | 1,116 sq.ft.                      | Age:   | 2011 (14 yrs old) |  |  |
| Beds:     | 5                                 | Baths: | 3                 |  |  |
| Garage:   | Double Garage Attached            |        |                   |  |  |
| Lot Size: | 0.10 Acre                         |        |                   |  |  |
| Lot Feat: | Back Yard, Level, Rectangular Lot |        |                   |  |  |

Features: No Smoking Home

Inclusions: Air Conditioner

Discover the perfect family home in the highly sought-after Signature Falls neighborhood! This spacious 5-bedroom, 3-bathroom home offers comfort and convenience, featuring air conditioning to keep you cool in the summer and a heated garage for those chilly winter months. Inside, you'll find a beautiful blend of hardwood and tile flooring, adding elegance and durability throughout. The fully developed basement provides additional living space with a cozy family room, perfect for movie nights or entertaining guests. Outside, you'll love the RV parking in the back, offering plenty of space for your toys. Situated just steps from a school, walking trails, and parks, this home is in an ideal location for families. Don't miss your chance to call this stunning property home—schedule your private showing today!