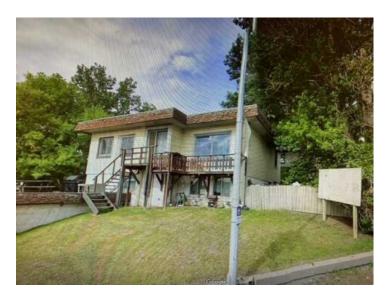

TWO LOTS(411 AND 415 EDMONTON TRAIL) ARE INCLUDED IN THE SALE. Developer and investor alert! This phenomenal residential development site on two lots totaling 11,388.2 SQ. FT. LOT offers tremendous CITY VIEWS and an outstanding INNER-CITY LOCATION! Both parcels are being sold together. M-C2 zoning is a multi-residential designation that is primarily for 3 to 5 story apartment buildings. This fantastic location has great road access going into downtown and Deerfoot Trail and is ideally situated between Crescent Heights and Bridgeland. WITHIN WALKING DISTANCE TO EVERYTHING – transit, school, parks, shops, restaurants, downtown, the East Village and the extensive river pathways. You simply won't find a better inner-city location for your next project. Don't miss out on this amazing opportunity! The up/down duplex current on the property to be sold as-is, where-is, has renters.The List price is exclusive of GST. For more information please call now.