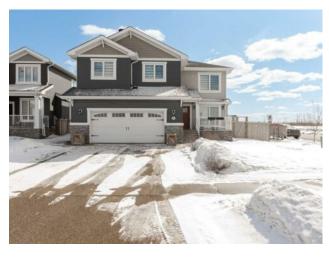

## 804 Beacon Hill Drive Fort McMurray, Alberta

MLS # A2208449

\$599,990

Beacon Hill Division: Residential/House Type: Style: 2 Storey Size: 1,585 sq.ft. Age: 2017 (8 yrs old) **Beds:** Baths: 3 full / 1 half Garage: Aggregate, Double Garage Attached, Heated Garage Lot Size: 0.09 Acre Lot Feat: Back Yard, Corner Lot, Greenbelt, Landscaped

CUSTOMIZED HOME ON CORNER LOT BUILT BY KYDAN HOMES, where high-end finishes and thoughtful upgrades shine throughout. From the moment you step inside through the stunning front door, you'll experience the quality and craftsmanship that sets this home apart. The main level is flooded with natural light from its north, west, and south-facing windows, complemented by custom window blinds. Beautiful hardwood and tile flooring flow seamlessly throughout, creating an elegant and cohesive feel. The living room is a cozy retreat, complete with a gas fireplace and wood mantel, perfect for relaxing evenings. In the designer kitchen, you'll love the ceiling-height cabinetry with crown trim, a custom vent hood, and striking two-toned maple cabinets with white uppers and gunmetal blue lowers. The stainless steel sink, stylish backsplash, and a dedicated coffee bar add both function and charm. A spacious pantry with built-in shelving and double doors ensures ample storage. Additional highlights on the main level include a powder room, access to the 21' x 25' heated garage (complete with hot and cold water and an exterior man door), and a striking wide hardwood staircase leading to the upper level. Upstairs, you'll find three oversized bedrooms, each with large built-in closets. The primary suite is a luxurious retreat featuring an oversized customized walk-in closet (it even has built in drawers), a barn door leading to the spa-like ensuite with a soaking tub, double vanity, and corner shower with spray jets. The laundry room is perfectly designed with cabinets, a countertop, and a floor drain for convenience. The fully finished basement offers a separate entrance, an extra-large bedroom with an oversized window, a full bathroom, and a spacious sitting area, plus additional storage, including a closet under the stairs. PERFECT FOR A HOME-BASED