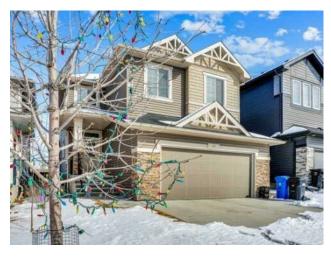

## 16 Crestbrook Way SW Calgary, Alberta

MLS # A2208499

\$959,000

| Division: | Crestmont              |        |                  |  |  |
|-----------|------------------------|--------|------------------|--|--|
| Type:     | Residential/House      |        |                  |  |  |
| Style:    | 2 Storey               |        |                  |  |  |
| Size:     | 2,562 sq.ft.           | Age:   | 2018 (7 yrs old) |  |  |
| Beds:     | 4                      | Baths: | 2 full / 1 half  |  |  |
| Garage:   | Double Garage Attached |        |                  |  |  |
| Lot Size: | 0.09 Acre              |        |                  |  |  |
| Lot Feat: | Rectangular Lo         | t      |                  |  |  |
|           |                        |        |                  |  |  |

Features: No Animal Home, Open Floorplan

Inclusions: none

This large 2 storey family home boasts over 2500sf above grade and backs onto a greenbelt/walking pathway! In show home condition, enter to a very spacious foyer which leads past the enclosed den to the rear great room, dining area and gourmet kitchen. Note the gigantic kitchen island-perfect for entertaining! The upper floor boasts 4 bedrooms, laundry, PLUS, a large bonus room! The lower level is unfinished, waiting your personal touches. This is an amazing location with in walking distance to the Crestmont community clubhouse, commercial plaza and vast walking paths! Enjoy very quick access to the mountains and downtown, plus the new Stoney Tr adds even more options going north and south. If you're looking for a large family home is "as new condition", don't miss out on this beautiful property!