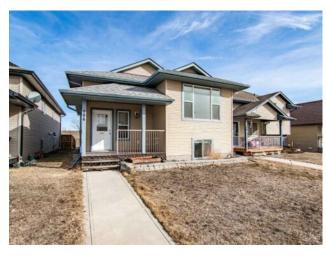

## 194 Jaspar Crescent Red Deer, Alberta

MLS # A2208571

\$459,900

| Division: | Johnstone Crossing                                    |        |                   |  |  |
|-----------|-------------------------------------------------------|--------|-------------------|--|--|
| Type:     | Residential/House                                     |        |                   |  |  |
| Style:    | Bi-Level                                              |        |                   |  |  |
| Size:     | 1,168 sq.ft.                                          | Age:   | 2009 (16 yrs old) |  |  |
| Beds:     | 4                                                     | Baths: | 3                 |  |  |
| Garage:   | Double Garage Detached                                |        |                   |  |  |
| Lot Size: | 0.09 Acre                                             |        |                   |  |  |
| Lot Feat: | Landscaped, No Neighbours Behind, Standard Shaped Lot |        |                   |  |  |
|           |                                                       |        |                   |  |  |

Features: Central Vacuum

Inclusions: N/A

Modern 2009 GREEN-BUILT 1160 sq. ft. bi-level on a quiet close in Johnstone Crossing located near a green space and playground. The main floor has a bright, wide open plan with a beautiful oak kitchen and eating bar. This house is loaded with in/floor heat, hot and cold ext. water taps, air conditioning, jet tub, a beautiful built-in entertainment centre, separate entry to the basement, wet bar, laminate flooring, and stainless steel appliances. The master bdrm. has hookups for laundry, walk-in closet, 4 pce. bath and an entry to the covered rear deck. Green/heat efficiency options include 98%efficient furnace, radiant heat, ICS styrofoam basement, upgraded insulation, and plumbing. The 24 x 24 shop has individual vehicle doors, high ceiling, insulation, heat, and 220 power with several cabinets for tools. Have a look, you won't be disappointed!