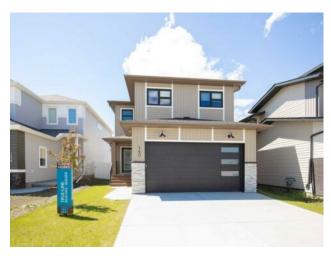

## 140 Emerald Drive Red Deer, Alberta

MLS # A2209051

\$679,713

| Division: | Evergreen                                                  |        |                  |  |  |
|-----------|------------------------------------------------------------|--------|------------------|--|--|
| Type:     | Residential/House                                          |        |                  |  |  |
| Style:    | 2 Storey                                                   |        |                  |  |  |
| Size:     | 1,983 sq.ft.                                               | Age:   | 2023 (2 yrs old) |  |  |
| Beds:     | 3                                                          | Baths: | 2 full / 1 half  |  |  |
| Garage:   | 220 Volt Wiring, Concrete Driveway, Double Garage Attached |        |                  |  |  |
| Lot Size: | 0.09 Acre                                                  |        |                  |  |  |
| Lot Feat: | Back Yard, City Lot, Front Yard                            |        |                  |  |  |
|           |                                                            |        |                  |  |  |

Inclusions: True-Line Appliance Package, Blinds Package, Garage Door Opener and 2 controls, New Home Warranty

Stunning is the best way to describe True-Line Homes Newest Red Deer Show Home!!! The Interior Decorators really out did it on this Stunning Executive Home! Gorgeous Upgraded Kitchen with Quartz Countertops, Stunning Cabinetry, Stainless Steel Appliance Package, Great room with Stunning Stone Facing Fireplace, Primary Bedroom with large walk-in closet, gorgeous 5 piece ensuite with 5' Soaker Tub and 4' Glass Fully Tiled Shower,, Attached Garage with one side 34' long! with 220 and dry sump, Sunstop Low E argon filled windows, R50 Insulation, 9' ceilings on the main floor and 8' on the upper floor, Limited Lifetime Architectural Shingles, and a 10 year New Home Warranty! If you love QUALITY, this is your home!