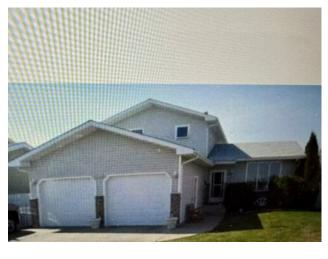

## **259 Sprague Way SE Medicine Hat, Alberta**

MLS # A2209264

\$370,000

| Division: | SE Southridge          |        |                   |  |  |  |
|-----------|------------------------|--------|-------------------|--|--|--|
| Туре:     | Residential/House      |        |                   |  |  |  |
| Style:    | 1 and Half Storey      |        |                   |  |  |  |
| Size:     | 1,776 sq.ft.           | Age:   | 1989 (36 yrs old) |  |  |  |
| Beds:     | 5                      | Baths: | 3                 |  |  |  |
| Garage:   | Double Garage Detached |        |                   |  |  |  |
| Lot Size: | 0.14 Acre              |        |                   |  |  |  |
| Lot Feat: | Back Lane, Back        | Yard   |                   |  |  |  |