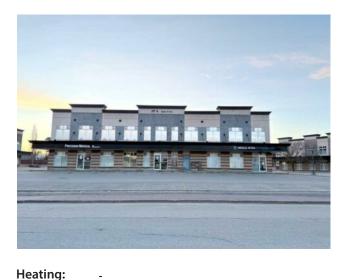

## 200, 9805 97 Street **Grande Prairie, Alberta**

MLS # A2209450

Inclusions: N/A

Floors: Roof: **Exterior:** Water: Sewer:

Unlock the potential of your business with this exceptional 6,000 sq.ft office space, available for lease in a highly accessible and professional commercial building. Perfectly suited for a wide range of professional services, this expansive suite offers a well-appointed, turnkey layout designed for productivity and comfort. The space includes 22 offices (including 5 double/partner sizes offices), 3 boardroom-sized spaces, interview room, 4 washrooms, staff/lunchroom, and a spacious reception area. There are large windows allowing for lots of light. Located in a well-maintained building with excellent curb appeal and parking, and an elevator, this property offers both functionality and prestige. Whether you're expanding your operations or establishing a new headquarters, this space is ready for immediate occupancy. Schedule a tour today and discover how this professional space can support your business success. Lease rate \$20.00/sf= \$10,000 + GST /mo. Additional rent includes condo fees, property tax, insurance and water \$4,544.24/mo. Total Rent =\$14,544 plus utilities & tenant insurance.