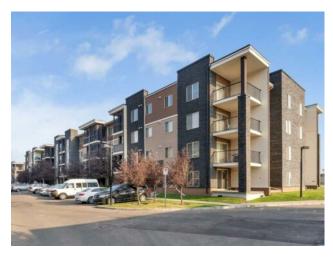

## 303, 7130 80 Avenue NE Calgary, Alberta

MLS # A2209763

\$290,000

| Division: | Saddle Ridge                       |        |                   |  |
|-----------|------------------------------------|--------|-------------------|--|
| Type:     | Residential/Low Rise (2-4 stories) |        |                   |  |
| Style:    | Apartment-Single Level Unit        |        |                   |  |
| Size:     | 770 sq.ft.                         | Age:   | 2013 (12 yrs old) |  |
| Beds:     | 2                                  | Baths: | 2                 |  |
| Garage:   | Underground                        |        |                   |  |
| Lot Size: | -                                  |        |                   |  |
| Lot Feat: | -                                  |        |                   |  |
|           |                                    |        |                   |  |

Features: Kitchen Island, No Animal Home, No Smoking Home, Quartz Counters, See Remarks

Inclusions: NA

(FIRST TIME HOME BUYERS/INVESTORS) Discover this beautifully maintained 2-bedroom, 2-bathroom condo, perfect for families or professionals seeking a blend of comfort and convenience. The den, perfect for an office or playroom. The modern kitchen boasts granite countertops and stainless steel appliances while both bathrooms are also elegantly finished with granite counters. The unit comes with secure underground heated parking, the location is unbeatable! Located close to a variety of amenities including the Saddletowne C-Train station, Genesis Centre, other shopping destinations, schools, playgrounds, and popular restaurants. Easy access to major routes such as Stoney Trail makes commuting easy. Don't miss the chance to make this exceptional property your new home. Schedule your viewing today!