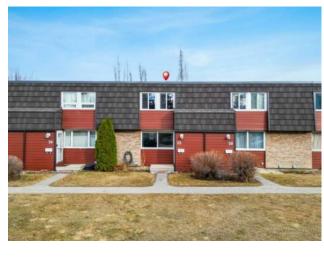

## 22, 80 Galbraith Drive SW Calgary, Alberta

MLS # A2209788

\$379,000

| Division: | Glamorgan                 |        |                   |  |  |
|-----------|---------------------------|--------|-------------------|--|--|
| Type:     | Residential/Five Plus     |        |                   |  |  |
| Style:    | 2 Storey                  |        |                   |  |  |
| Size:     | 1,180 sq.ft.              | Age:   | 1971 (54 yrs old) |  |  |
| Beds:     | 3                         | Baths: | 1 full / 1 half   |  |  |
| Garage:   | Assigned, Stall           |        |                   |  |  |
| Lot Size: | -                         |        |                   |  |  |
| Lot Feat: | Low Maintenance Landscape |        |                   |  |  |

Features: Closet Organizers, Laminate Counters, Storage

Inclusions: N/A

Spacious townhouse offering over 1175 square ft. above ground of living space. The main level boasts a picture perfect living room highlighted by a large window. Off the living room you will find a dining room & kitchen with everything you need! The main level is finished off with a 2 pc. bathroom. The upper level boasts 3 bedrooms & a full 4 pc bathroom. The lower level features a developed basement with a den & closet space, a storage room, and laundry area. Outside you will find a fenced yard with sunny south exposure. A convenient parking stall is located close to the unit. Well run condo board with regular updates over the years. With walking distance to schools including Mt. Royal University & just a short commute to downtown, this location is unbeatable. Come & view this unit today, these units do not last!