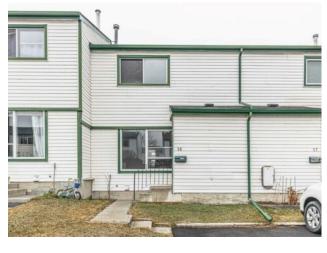

## 18, 100 Pennsylvania Road SE Calgary, Alberta

MLS # A2210311

\$319,900

| Division: | Penbrooke Meadows     |        |                   |  |  |
|-----------|-----------------------|--------|-------------------|--|--|
| Type:     | Residential/Five Plus |        |                   |  |  |
| Style:    | 2 Storey              |        |                   |  |  |
| Size:     | 1,098 sq.ft.          | Age:   | 1975 (50 yrs old) |  |  |
| Beds:     | 3                     | Baths: | 1 full / 1 half   |  |  |
| Garage:   | Stall                 |        |                   |  |  |
| Lot Size: | -                     |        |                   |  |  |
| Lot Feat: | Back Lane, Back Yard  |        |                   |  |  |

Features: See Remarks

Inclusions: none

lovely townhouse with some newer updates: vinyl floor, paints, lighting, hot watertank 1 year old, ready to move in, good for starter with 3 bedrooms and 1 full bathroom plus 2pc half bath on mainfloor. front door and back door to good size yard, dinning room and kitchen, spacious living room with huge window, lot of nature light. Home is vacant for quick possession.