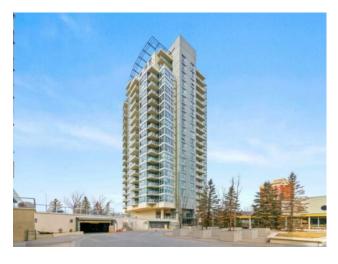

## 1404, 55 Spruce Place SW Calgary, Alberta

MLS # A2210391

\$304,800

| Division: | Spruce Cliff                       |        |                   |  |  |  |
|-----------|------------------------------------|--------|-------------------|--|--|--|
| Туре:     | Residential/High Rise (5+ stories) |        |                   |  |  |  |
| Style:    | Apartment-Single Level Unit        |        |                   |  |  |  |
| Size:     | 611 sq.ft.                         | Age:   | 2005 (20 yrs old) |  |  |  |
| Beds:     | 1                                  | Baths: | 1                 |  |  |  |
| Garage:   | Underground                        |        |                   |  |  |  |
| Lot Size: | -                                  |        |                   |  |  |  |
| Lot Feat: | -                                  |        |                   |  |  |  |

Features: Elevator, Kitchen Island, No Animal Home, No Smoking Home, Open Floorplan

Inclusions: NA

IUSIOIIS. NA

Welcome to your contemporary inner city condo in the heart of Calgary, located in the beautiful community of Spruce Cliff that effortlessly combine modern design with local charm. This beautiful and well maintained building offers the best of both indoor and outdoor living and amenities, with and indoor pool, private balcony and a gorgeous golf course within walking distance. The location in unbeatable as well with so many shops and restaurants to choose from and easy transportation with city buses and train stop within walking distance. This clean and well maintained condo unit has a large bedroom, full bathroom, kitchen and dining area along with all the appliances you'll need. This unit also gets great sun exposure all day long so you can comfortably enjoy your balcony all day and still stay cool inside with central AC and enjoy the lovely view of the golf course.