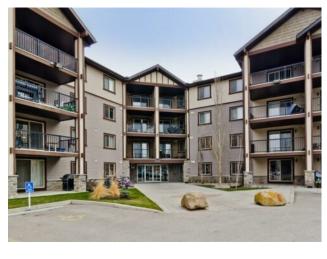

## #3208, 60 Panatella Street NW Calgary, Alberta

MLS # A2210783

\$294,900

| Division: | Panorama Hills                     |        |                   |
|-----------|------------------------------------|--------|-------------------|
| Type:     | Residential/Low Rise (2-4 stories) |        |                   |
| Style:    | Apartment-Single Level Unit        |        |                   |
| Size:     | 835 sq.ft.                         | Age:   | 2008 (17 yrs old) |
| Beds:     | 2                                  | Baths: | 2                 |
| Garage:   | Assigned, Stall                    |        |                   |
| Lot Size: | 0.00 Acre                          |        |                   |
| Lot Feat: | Landscaped, Leve                   | el     |                   |

Inclusions: N/A

Welcome to this 2 Bedrooms/2 Baths + Den condo located in a desirable neighborhood of Panorama Hills. The shopping center, restaurant, pubs, and public transportation are just steps away. This condo unit features an open concept that offers a spacious kitchen with many cabinets. A dining area opens to a huge living room with french door that takes you to a balcony looking over the green pathway. A large Den that can be used as office/computer room or storage space. Large master bedroom with 4-piece ensuite bath and a walk-in closet. Good-sized second bedroom and a full bath. In suite laundry.