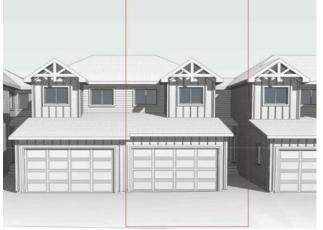

### **296 Waterford Way** Chestermere, Alberta

Welcome to this Brand new home built by award winning builder, Prominent Homes, in the Brand New Community of Waterford! This Beautiful townhouse as NO CONDO FEES and features 3 Bedrooms and 2 and half Bathrooms and Double Attached Garage. THE MAIN floor also features a Gorgeous Kitchen that has an Island, Dining Nook, and Living Room. THE UPPER floor has 3 Bedrooms including a Large Primary Bedroom with a walk in closet and 4 piece Ensuite and Laundry It also has Alberta New Home Warranty. Possession is June 2025. Call to book your private showing today!