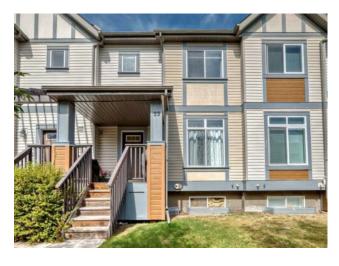

## 22, 300 Evanscreek Court NW Calgary, Alberta

MLS # A2211121

\$468,900

| Division: | Evanston                    |        |                   |  |
|-----------|-----------------------------|--------|-------------------|--|
| Туре:     | Residential/Five Plus       |        |                   |  |
| Style:    | 2 Storey                    |        |                   |  |
| Size:     | 1,421 sq.ft.                | Age:   | 2006 (19 yrs old) |  |
| Beds:     | 3                           | Baths: | 1 full / 1 half   |  |
| Garage:   | Double Garage Attached      |        |                   |  |
| Lot Size: | -                           |        |                   |  |
| Lot Feat: | Back Yard, Landscaped, Lawn |        |                   |  |
|           |                             |        |                   |  |

Features: High Ceilings, No Smoking Home

Inclusions: none

Beautiful 2 storey townhouse! 3 bedrooms and 1.5 bath! Open concept design with doublen attached garage! Brand new appliahces include refrigerator, oven and microwave! New water tank installed last year! In 2019, walls and ceiling were newly painted and 12 high efficient energy saving spot lights installed! Unit has open floor plan with 9 feet ceiling, laminate floor, big windows, large living room, huge dining room! Upper floor has large master bedroom with walk in closet, 2nd bedroom and 3rd room or den! Basement has double garage and huge storage room! Close to all ammenities: schools, shoppings, public transit, playground and parks! Easy access to major highways and roads: Stoney trail, Country Hill blvd, Beddington blvd and Deerfoot!