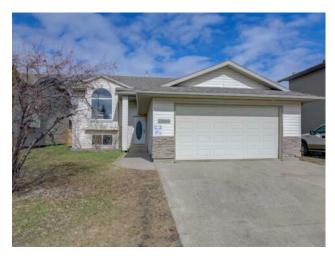

## 11506 82 Avenue **Grande Prairie, Alberta**

MLS # A2211259

\$415,000

| Division: | Westpointe                          |        |                   |
|-----------|-------------------------------------|--------|-------------------|
| Туре:     | Residential/Hou                     | ıse    |                   |
| Style:    | Bi-Level                            |        |                   |
| Size:     | 1,285 sq.ft.                        | Age:   | 2004 (21 yrs old) |
| Beds:     | 5                                   | Baths: | 3                 |
| Garage:   | Double Garage Attached, Parking Pad |        |                   |
| Lot Size: | 0.14 Acre                           |        |                   |
| Lot Feat: | Back Yard, Front Yard, Garden       |        |                   |

Features: Ceiling Fan(s), Granite Counters, Kitchen Island, Pantry, Sump Pump(s), Walk-In Closet(s), Wired for Sound

Inclusions: N/A

Welcome to your new Home in Westpointe! This home is filled with potential. It has three good size bedrooms upstairs including an ensuite and walk in closet. A beautiful kitchen with a Breakfast Bar, Gas Oven with Range Hood. The living area, kitchen and bedrooms throughout the house are all hardwood. Downstairs offers another great size living room, 2 more bedrooms and a nicely done tiled bathroom. Walk out on the back deck to a good size back yard, natural gas hook-up for BBQ and a raised section for gardening. Attached to the house is a double heated garage with plenty of shelving for storage. Located close to three different schools in a good neighbourhood. Call and schedule a showing with your favourite Realtor® today.