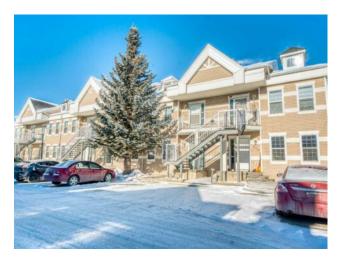

## 224, 103 Strathaven Drive Strathmore, Alberta

MLS # A2211405

\$239,900

| Division: | Strathaven        |        |                   |
|-----------|-------------------|--------|-------------------|
| Туре:     | Residential/Other |        |                   |
| Style:    | 2 Storey          |        |                   |
| Size:     | 795 sq.ft.        | Age:   | 2001 (24 yrs old) |
| Beds:     | 2                 | Baths: | 1                 |
| Garage:   | Stall             |        |                   |
| Lot Size: | 0.02 Acre         |        |                   |
| Lot Feat: | Views             |        |                   |

Hood Fan, Built-in Dishwasher

**Inclusions:** 

It is well-cared for, has a beautiful two-bedroom close to schools, parks, and the hospital, and is a 3-minute drive away from Walmart, a family-friendly community. It comes with 2 parking stall 1. Right in front And right behind mail box on the West side #224.