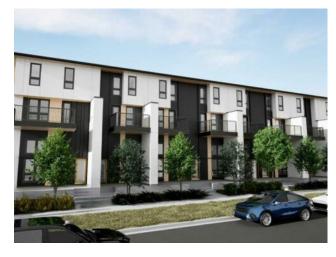

Features: Kitchen Island, Low Flow Plumbing Fixtures, Open Floorplan, Recessed Lighting, See Remarks, Stone Counters

Inclusions: N/A

Introducing ZEN loft townhomes by Avalon, now available in Crimson Ridge, NW Calgary! These stylish two-bed, two-bath homes feature soaring 14' ceilings, expansive windows for incredible natural light, and are built to 2030 building code standards and beyond. Designed for energy efficiency with a tight building envelope, rigid insulation around the foundation (60% better than current code), additional insulation throughout, and high-performance triple-pane windows. You'll love the open-concept layout, modern finishes, and access to secure bike storage. Located close to shopping, transit, and major routes—ideal for commuters or mountain getaways. We're thrilled to introduce this exciting new loft-style home to our ZEN townhome community—perfect for those seeking smart design, lasting comfort, and everyday convenience. Photos are representative.