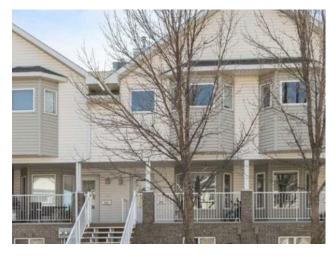

## 209 Washington Way SE Medicine Hat, Alberta

MLS # A2211750

\$235,000

River Flats Division: Residential/Five Plus Type: Style: 2 Storey Size: 1,253 sq.ft. Age: 2003 (22 yrs old) **Beds:** Baths: Garage: Off Street, Stall Lot Size: Low Maintenance Landscape Lot Feat:

Features: Kitchen Island

Inclusions: Dishwasher and washer/dryer being sold "as is"

Looking for an affordable 3 bedroom home? Then look no further. This well maintained Washington Way townhouse condo has so much to offer you and your family. Located close to parks, schools and walking paths, this home is nestled in a quiet area on Washington Way. The main floor features a spacious family room, and an open concept kitchen and dining area. There is a wonderful deck off the back for barbecuing and hanging out with friends and family. Upstairs, the large primary suite includes a walkthrough closet and a four piece ensuite. Two more good sized bedrooms, another 4 piece bathroom and laundry room complete the upstairs. This condo comes with two parking stalls as well. Whether you are looking for your first home or looking to downsize…this condo could be the one for you. Book a private showing with your favorite agent today!