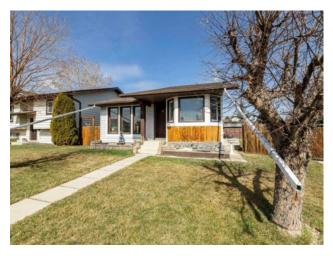

## **76 Reeves Crescent** Red Deer, Alberta

MLS # A2211935

\$550,000

| Division: | Rosedale Estates                    |        |                   |  |  |
|-----------|-------------------------------------|--------|-------------------|--|--|
| Туре:     | Residential/House                   |        |                   |  |  |
| Style:    | 4 Level Split                       |        |                   |  |  |
| Size:     | 2,271 sq.ft.                        | Age:   | 1982 (43 yrs old) |  |  |
| Beds:     | 3                                   | Baths: | 3                 |  |  |
| Garage:   | Double Garage Detached, Parking Pad |        |                   |  |  |
| Lot Size: | 0.16 Acre                           |        |                   |  |  |
| Lot Feat: | Back Lane, Landscaped, Wetlands     |        |                   |  |  |
|           |                                     |        |                   |  |  |

Features: Central Vacuum, No Animal Home, No Smoking Home, Vaulted Ceiling(s)

Inclusions: N/A

Original Owners – Exceptionally Well-Maintained Home on a Massive Lot! Welcome to this charming and lovingly cared-for 4-Level Split, nestled on an extra-large 88x116 lot— perfect for your dream garage, RV parking, or future expansion plans! This home offers 3 finished levels and features 3 spacious bedrooms and 2 full bathrooms on the upper level, A bright main level with a welcoming kitchen and living room and a cozy third level featuring a large family room with a gas fireplace, a 3-piece bathroom, and a laundry room Recent upgrades include: NTI System combination furnace/boiler/water heater (approx. 3 years old) Shingles on both house and garage (also approx. 3 years old) Pride of ownership shines throughout this solid home. Whether you're looking to move in as-is or dreaming of future upgrades, this property offers incredible space, functionality, and potential in a family-friendly neighborhood.