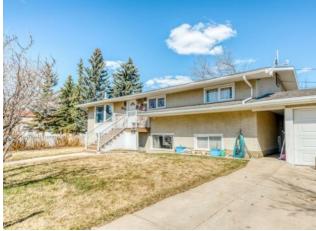

# \$299,900

| Division: | Hillside                   |        |                   |
|-----------|----------------------------|--------|-------------------|
| Туре:     | Residential/House          |        |                   |
| Style:    | Attached-Up/Down, Bungalow |        |                   |
| Size:     | 1,213 sq.ft.               | Age:   | 1958 (67 yrs old) |
| Beds:     | 5                          | Baths: | 3                 |
| Garage:   | Double Garage Detached     |        |                   |
| Lot Size: | 0.23 Acre                  |        |                   |
| Lot Feat: | Corner Lot, Pie Shaped Lot |        |                   |
|           | Water:                     | -      |                   |
|           | Sewer:                     | -      |                   |
|           | Condo Fee:                 | -      |                   |
|           | LLD:                       | -      |                   |
|           | Zoning:                    | RG     |                   |
|           | Utilities:                 | -      |                   |

Exciting opportunity to own a unique home on a massive lot. This large home features a suited basement with semi detached double garage with added shop space. Tons of character throughout this home with 3 bedrooms upstairs featuring a master bedroom with ensuite. The living room is a good size with wood burning stove. Downstairs you will find an in-law suite with 2 bedrooms and a separate entrance. The double garage has an attached shop with extra space for entertaining. Large lot with fireplace. Come check it out today.