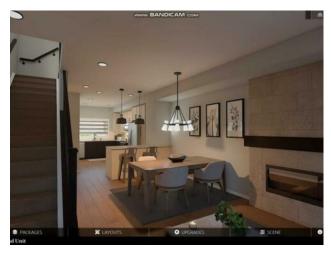

Features: Double Vanity, Pantry, Quartz Counters

Inclusions: None

\*OPEN HOUSE SATURDAY AND SUNDAY 1-4PM\* Welcome to Chelsea Court, where the "Monarch" townhome by Trico Homes offers a thoughtfully designed and comfortable living space. This pre-construction home features 3 bedrooms, 2.5 bathrooms, and more than 1,209 square feet of living area. The entry level includes a convenient 2-car tandem garage and an optional flex room complete with a full bathroom, offering versatility for your lifestyle needs. On the main floor, a private front deck provides views of nearby green space and walkways, creating an inviting outdoor area. Inside, the open-concept layout is enhanced by 9-foot ceilings, while the modern kitchen is equipped with quartz countertops and stainless steel appliances—perfect for both everyday living and entertaining guests. Upstairs, the primary suite serves as a relaxing retreat with its spacious walk-in closet and private 4-piece ensuite. Two additional well-sized bedrooms and a second full bathroom provide comfort and functionality for family members or guests. The upper-level laundry, thoughtfully located for ease of access, adds an extra layer of convenience to your daily routine. Located in the up and coming Community of Chelsea, situated on the western edge of Chestermere. Designed with families in mind, Chelsea offers a variety of housing options, including townhomes, duplexes, and single-family homes. The community features over 9 acres of park space, three storm ponds, and a natural wetland eco-park, providing ample green space for residents to enjoy. Two connected pathway systems enhance walkability and connectivity throughout the neighborhood.? Residents of Chelsea benefit from proximity to essential amenities, including schools, shopping centers, and recreational facilities. Chestermere Lake, known for its boating and year-round activities, is just a short